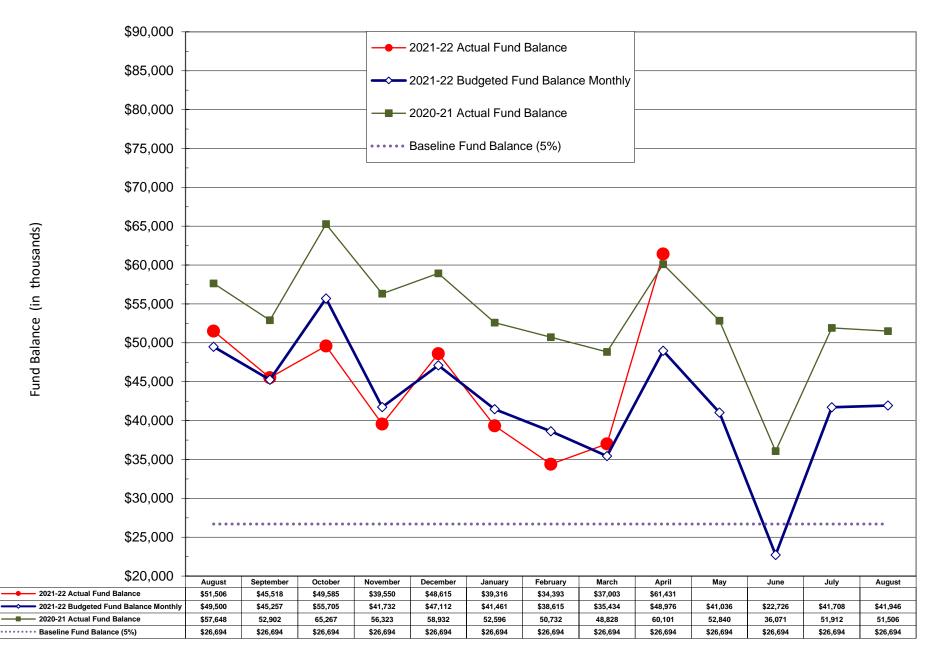

# Spokane Public Schools Comparative Financial Statements As of April 30, 2021 and 2022

| 0  |     | اء  | ┏. |    | ٦ |
|----|-----|-----|----|----|---|
| Ge | :ne | rai | Γl | ın | О |

Revenues & Other Sources Expenditures & Other Uses

### **Associated Student Body Fund**

Revenues & Other Sources Expenditures & Other Uses

| 2021-2022         |    |              |            |  |  |  |  |  |  |  |  |
|-------------------|----|--------------|------------|--|--|--|--|--|--|--|--|
|                   |    | YTD          | PERCENT    |  |  |  |  |  |  |  |  |
| BUDGET            |    | ACTUAL       | ACT TO BUD |  |  |  |  |  |  |  |  |
|                   |    |              |            |  |  |  |  |  |  |  |  |
| \$<br>526,334,327 | \$ | 333,653,983  | 63.39%     |  |  |  |  |  |  |  |  |
| 533,888,239       |    | 323,729,170  | 60.64%     |  |  |  |  |  |  |  |  |
|                   |    |              |            |  |  |  |  |  |  |  |  |
| 28,772,000        |    | (19,684,966) | (68.42%)   |  |  |  |  |  |  |  |  |
| 157,079,000       |    | 65,830,210   | 41.91%     |  |  |  |  |  |  |  |  |
|                   |    |              |            |  |  |  |  |  |  |  |  |
| 65,809,000        |    | 54,086,842   | 82.19%     |  |  |  |  |  |  |  |  |
| 69,000,000        |    | 55,856,352   | 80.95%     |  |  |  |  |  |  |  |  |
|                   |    |              |            |  |  |  |  |  |  |  |  |
| 2,498,000         |    | 1,102,172    | 44.12%     |  |  |  |  |  |  |  |  |
| 2,583,000         |    | 900,885      | 34.88%     |  |  |  |  |  |  |  |  |