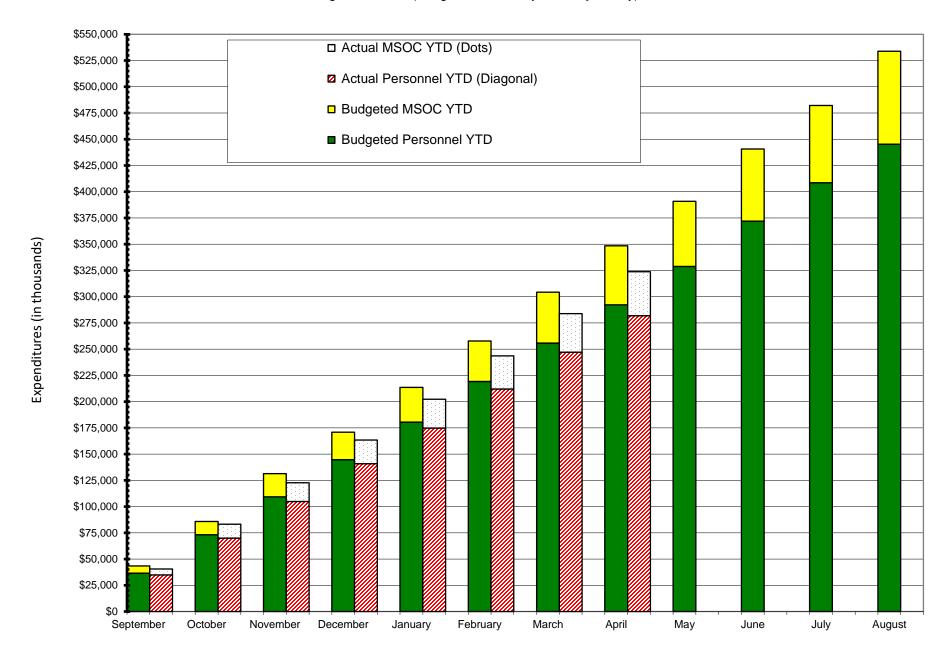

# Spokane Public Schools Comparative Financial Statements As of April 30, 2021 and 2022

| 0  |     | اء  | ┏. |    | ٦ |
|----|-----|-----|----|----|---|
| Ge | :ne | rai | Γl | ın | О |

Revenues & Other Sources Expenditures & Other Uses

### **Associated Student Body Fund**

Revenues & Other Sources Expenditures & Other Uses

| 2021-2022         |    |              |            |  |  |  |  |  |  |  |  |
|-------------------|----|--------------|------------|--|--|--|--|--|--|--|--|
|                   |    | YTD          | PERCENT    |  |  |  |  |  |  |  |  |
| BUDGET            |    | ACTUAL       | ACT TO BUD |  |  |  |  |  |  |  |  |
|                   |    |              |            |  |  |  |  |  |  |  |  |
| \$<br>526,334,327 | \$ | 333,653,983  | 63.39%     |  |  |  |  |  |  |  |  |
| 533,888,239       |    | 323,729,170  | 60.64%     |  |  |  |  |  |  |  |  |
|                   |    |              |            |  |  |  |  |  |  |  |  |
| 28,772,000        |    | (19,684,966) | (68.42%)   |  |  |  |  |  |  |  |  |
| 157,079,000       |    | 65,830,210   | 41.91%     |  |  |  |  |  |  |  |  |
|                   |    |              |            |  |  |  |  |  |  |  |  |
| 65,809,000        |    | 54,086,842   | 82.19%     |  |  |  |  |  |  |  |  |
| 69,000,000        |    | 55,856,352   | 80.95%     |  |  |  |  |  |  |  |  |
|                   |    |              |            |  |  |  |  |  |  |  |  |
| 2,498,000         |    | 1,102,172    | 44.12%     |  |  |  |  |  |  |  |  |
| 2,583,000         |    | 900,885      | 34.88%     |  |  |  |  |  |  |  |  |