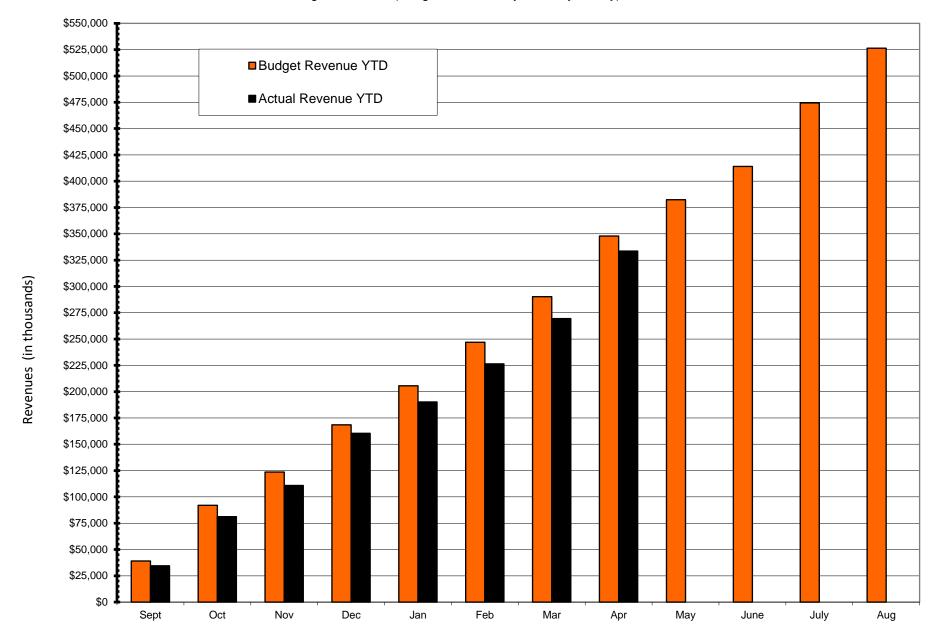

# Spokane Public Schools Comparative Financial Statements As of April 30, 2021 and 2022

| 0  |     | اء  | ┏. |    | ٦ |
|----|-----|-----|----|----|---|
| Ge | :ne | rai | Γl | ın | О |

Revenues & Other Sources Expenditures & Other Uses

### **Associated Student Body Fund**

Revenues & Other Sources Expenditures & Other Uses

| 2021-2022         |    |              |            |  |  |  |  |  |  |  |  |
|-------------------|----|--------------|------------|--|--|--|--|--|--|--|--|
|                   |    | YTD          | PERCENT    |  |  |  |  |  |  |  |  |
| BUDGET            |    | ACTUAL       | ACT TO BUD |  |  |  |  |  |  |  |  |
|                   |    |              |            |  |  |  |  |  |  |  |  |
| \$<br>526,334,327 | \$ | 333,653,983  | 63.39%     |  |  |  |  |  |  |  |  |
| 533,888,239       |    | 323,729,170  | 60.64%     |  |  |  |  |  |  |  |  |
|                   |    |              |            |  |  |  |  |  |  |  |  |
| 28,772,000        |    | (19,684,966) | (68.42%)   |  |  |  |  |  |  |  |  |
| 157,079,000       |    | 65,830,210   | 41.91%     |  |  |  |  |  |  |  |  |
|                   |    |              |            |  |  |  |  |  |  |  |  |
| 65,809,000        |    | 54,086,842   | 82.19%     |  |  |  |  |  |  |  |  |
| 69,000,000        |    | 55,856,352   | 80.95%     |  |  |  |  |  |  |  |  |
|                   |    |              |            |  |  |  |  |  |  |  |  |
| 2,498,000         |    | 1,102,172    | 44.12%     |  |  |  |  |  |  |  |  |
| 2,583,000         |    | 900,885      | 34.88%     |  |  |  |  |  |  |  |  |